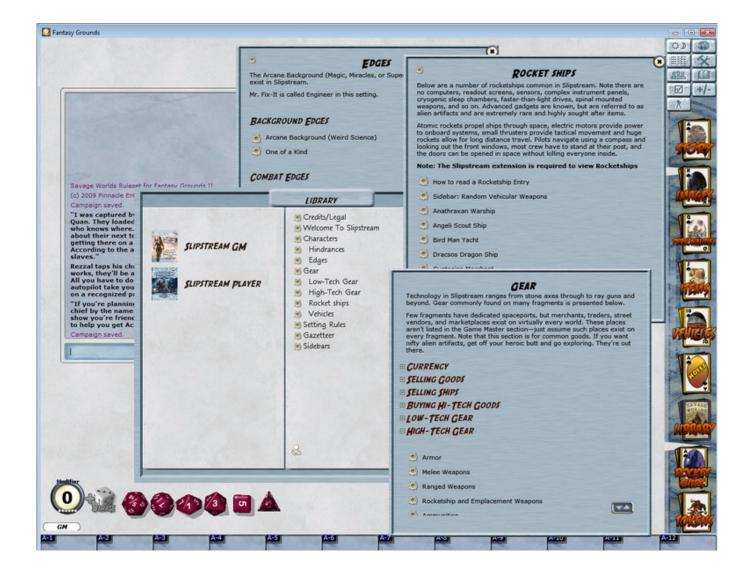

## What You Get:

- GM library module
- Player library module
- Custom extension
- 56 New Edges which can be dragged onto characters or NPCs
- 18 New Hindrances which can be dragged onto characters or NPCs
- Details on new gear: low-tech gear, high-tech gear, rocket ships, vehicles
- New Psionics, New Races, Rules for generating your own races
- A Gazeteer with detail on more than 50 worlds
- Stats from more than 100 new personalities
- 17 Savage Tales and a Savage Tale Generator
- Much more