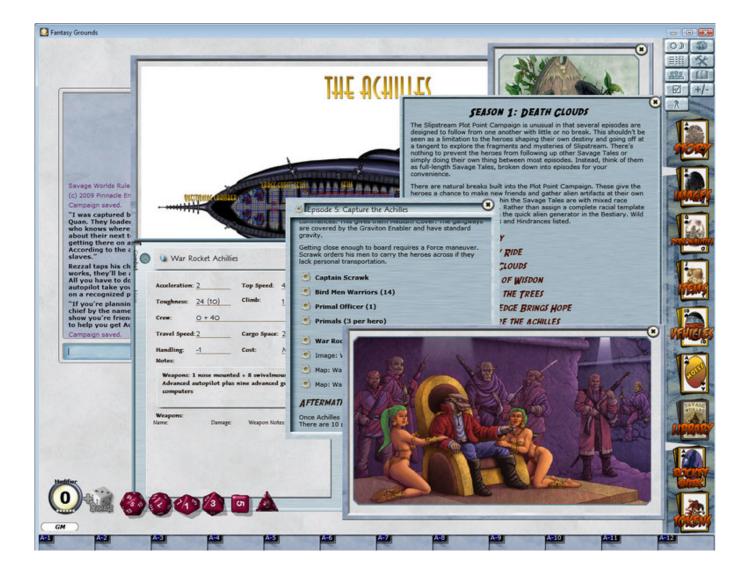

## What You Get:

- GM library module
- Player library module
- Custom extension
- 56 New Edges which can be dragged onto characters or NPCs
- 18 New Hindrances which can be dragged onto characters or NPCs
- Details on new gear: low-tech gear, high-tech gear, rocket ships, vehicles
- New Psionics, New Races, Rules for generating your own races
- A Gazeteer with detail on more than 50 worlds
- Stats from more than 100 new personalities
- 17 Savage Tales and a Savage Tale Generator
- Much more